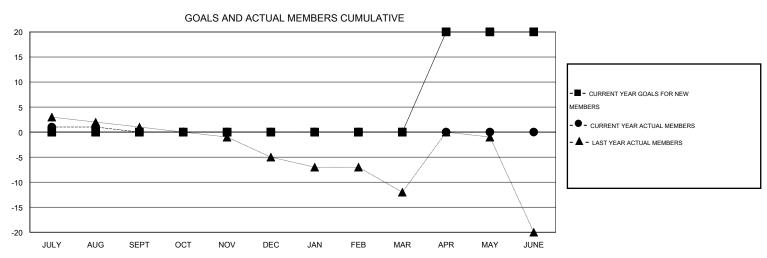

## **LOCATION RUSSIAN FEDERATION**

 $\mathsf{GMT}\;\mathsf{CA}\;4$ 

|               |                  | Clubs             |                  |                  | Members               |                    |                                     |                    |                  |  |
|---------------|------------------|-------------------|------------------|------------------|-----------------------|--------------------|-------------------------------------|--------------------|------------------|--|
|               | RESUL            | LTS FOR 2016-2017 | ,                |                  | RESULTS FOR 2016-2017 |                    |                                     |                    |                  |  |
| QUARTER       | NEW CLUB<br>GOAL | NEW CLUBS         | DROPPED<br>CLUBS | NET<br>GAIN/LOSS | QUARTER               | NEW MEMBER<br>GOAL | CHARTER AND<br>NEW MEMBERS<br>ADDED | DROPPED<br>MEMBERS | NET<br>GAIN/LOSS |  |
| JULY/AUG/SEPT | 0                | 0                 | 0                | 0                | JULY/AUG/SEPT         | 0                  | 5                                   | 5                  | 0                |  |
| OCT/NOV/DEC   | 0                | 0                 | 0                | 0                | OCT/NOV/DEC           | 0                  | 1                                   | 1                  | 0                |  |
| JAN/FEB/MAR   | 0                | 0                 | 0                | 0                | JAN/FEB/MAR           | 0                  | 0                                   | 0                  | 0                |  |
| APR/MAY/JUNE  | 1                | 0                 | 0                | 0                | APR/MAY/JUNE          | 20                 | 0                                   | 0                  | 0                |  |